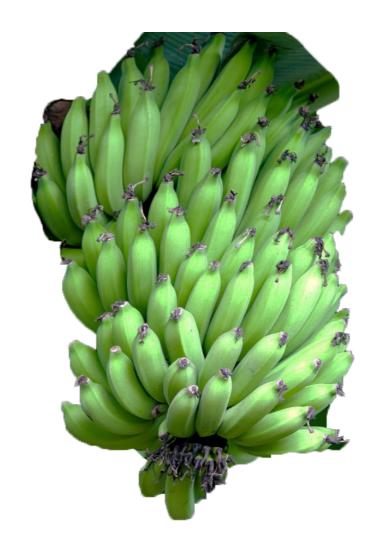

on





Lights turn off

Lights turn On

# Function



































Way to die

### Social Contact



# Experiment Object



#### Observations









#### Description

Tumbly, scrambly Yummy Puppy is always full of beans! This tubby pup is all of a flurry in gorgeous oatmeal fur. With a funny round tummy, soft biscuit paws, perky ears and a quizzical face, Yummy Puppy is irresistibly cute. Boop that chocolate-drop nose and take this pooch out to play.

#### Object Scanning



Color



# Way to die



## Memory



I lived with many friends in a shopping mall before. Until one day, there are a girl come to me and bring me home.



## Social Contact



#### Trace



# Experiment Object



#### Observations







#### Measwement









# Way to die









### Memory





## Social Contact



#### Internal



## Trace