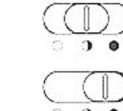

# Task 2-Catalogue

# Experiment Object



#### Observations







#### Technical Data

Material: ABS+HIPS

Battery: ≤ 36 V

Light Type: LED HBKDSYD-01

Time for charging: 3-4 hours

Load Max capacity: 55 pounds/25kgs

Time Settings: 5/15/30/60 mins

## Instruction





Lights turn off

Lights turn On

# Function



































Way to die

### Social Contact



# Experiment Object



#### Observations









#### Description

Tumbly, scrambly Yummy Puppy is always full of beans! This tubby pup is all of a flurry in gorgeous oatmeal fur. With a funny round tummy, soft biscuit paws, perky ears and a quizzical face, Yummy Puppy is irresistibly cute. Boop that chocolate-drop nose and take this pooch out to play.

#### Object Scanning



Color



# Way to die



## Memory



I lived with many friends in a shopping mall before. Until one day, there are a girl come to me and bring me home.



## Social Contact



#### Trace



# Experiment Object



#### Observations







#### Measwement









# Way to die









### Memory





## Social Contact



#### Internal



## Trace