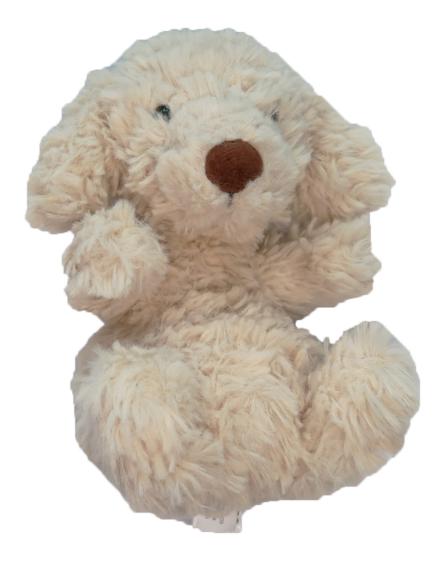

#### Description

Tumbly, scrambly Yummy Puppy is always full of beans! This tubby pup is all of a flurry in gorgeous oatmeal fur. With a funny round tummy, soft biscuit paws, perky ears and a quizzical face, Yummy Puppy is irresistibly cute. Boop that chocolate-drop nose and take this pooch out to play.