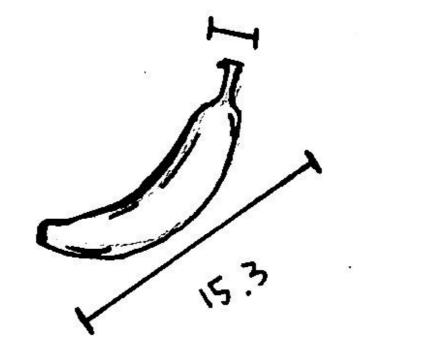

me Settings: 5/15/30/60 mins

## Instruction





Lights turn off

Lights turn On

# Function



































Way to die

### Social Contact



# Experiment Object



#### Observations









#### Description

Tumbly, scrambly Yummy Puppy is always full of beans! This tubby pup is all of a flurry in gorgeous oatmeal fur. With a funny round tummy, soft biscuit paws, perky ears and a quizzical face, Yummy Puppy is irresistibly cute. Boop that chocolate-drop nose and take this pooch out to play.

#### Object Scanning



Color



# Way to die



## Memory



I lived with many friends in a shopping mall before. Until one day, there are a girl come to me and bring me home.



## Social Contact



#### Trace



# Experiment Object



#### Observations







#### Measwement









# Way to die









### Memory





## Social Contact



#### Internal



## Trace