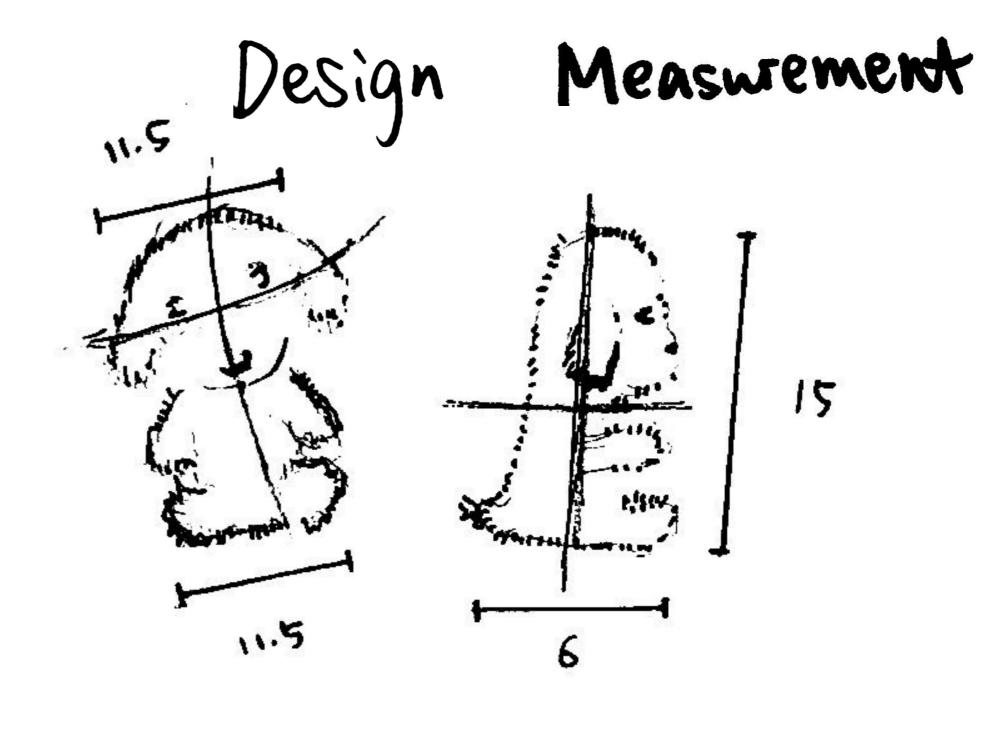

# Task 2-Catalogue

# Experiment Object



#### Observations







#### Technical Data

Material: ABS+HIPS

Battery: ≤ 36 V

Light Type: LED HBKDSYD-01

Time for charging: 3-4 hours

Load Max capacity: 55 pounds/25kgs

Time Settings: 5/15/30/60 mins

## Instruction





Lights turn off

Lights turn On

# Function



































Way to die

### Social Contact



# Experiment Object



#### Observations









#### Description

Tumbly, scrambly Yummy Puppy is always full of beans! This tubby pup is all of a flurry in gorgeous oatmeal fur. With a funny round tummy, soft biscuit paws, perky ears and a quizzical face, Yummy Puppy is irresistibly cute. Boop that chocolate-drop nose and take this pooch out to play.

#### Object Scanning



Color



# Way to die



## Memory



I lived with many friends in a shopping mall before. Until one day, there are a girl come to me and bring me home.



## Social Contact



#### Trace



# Experiment Object



#### Observations







#### Measwement









# Way to die









### Memory





## Social Contact



#### Internal



## Trace