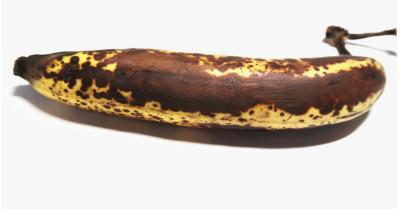

ns

## Instruction





Lights turn off

Lights turn On

# Function



































Way to die

### Social Contact



# Experiment Object



#### Observations









#### Description

Tumbly, scrambly Yummy Puppy is always full of beans! This tubby pup is all of a flurry in gorgeous oatmeal fur. With a funny round tummy, soft biscuit paws, perky ears and a quizzical face, Yummy Puppy is irresistibly cute. Boop that chocolate-drop nose and take this pooch out to play.

#### Object Scanning



Color



# Way to die



## Memory



I lived with many friends in a shopping mall before. Until one day, there are a girl come to me and bring me home.



## Social Contact



#### Trace



# Experiment Object



#### Observations







#### Measwement









# Way to die









### Memory





## Social Contact



#### Internal



## Trace