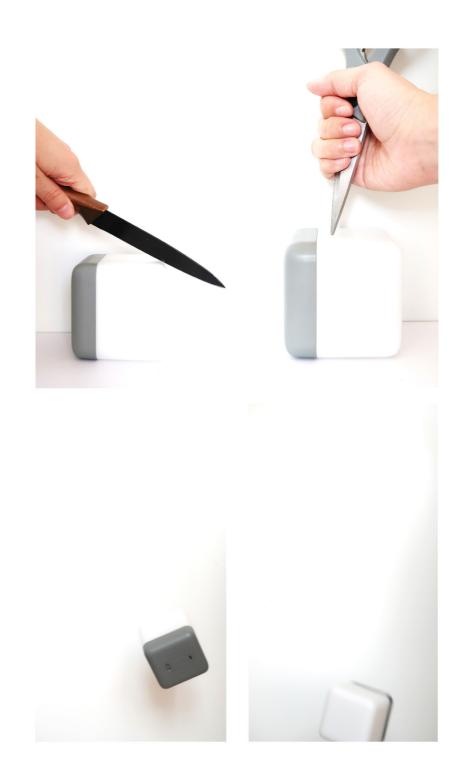

# Task 2-Catalogue

# Experiment Object



#### Observations







#### Technical Data

Material: ABS+HIPS

Battery: ≤ 36 V

Light Type: LED HBKDSYD-01

Time for charging: 3-4 hours

Load Max capacity: 55 pounds/25kgs

Time Settings: 5/15/30/60 mins

## Instruction





Lights turn off

Lights turn On

# Function



































Way to die

### Social Contact



# Experiment Object



#### Observations









#### Description

Tumbly, scrambly Yummy Puppy is always full of beans! This tubby pup is all of a flurry in gorgeous oatmeal fur. With a funny round tummy, soft biscuit paws, perky ears and a quizzical face, Yummy Puppy is irresistibly cute. Boop that chocolate-drop nose and take this pooch out to play.

#### Object Scanning



Color



# Way to die



## Memory



I lived with many friends in a shopping mall before. Until one day, there are a girl come to me and bring me home.



## Social Contact



#### Trace



# Experiment Object



#### Observations







#### Measwement









# Way to die









### Memory





## Social Contact



#### Internal



## Trace