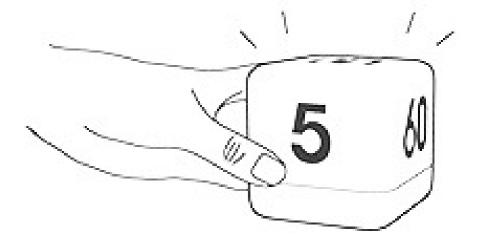

#### Technical Data

Material: ABS+HIPS

Battery: ≤ 36 V

Light Type: LED HBKDSYD-01

Time for charging: 3-4 hours

Load Max capacity: 55 pounds/25kgs

Time Settings: 5/15/30/60 mins

## Instruction

Lights turn off

Lights turn On