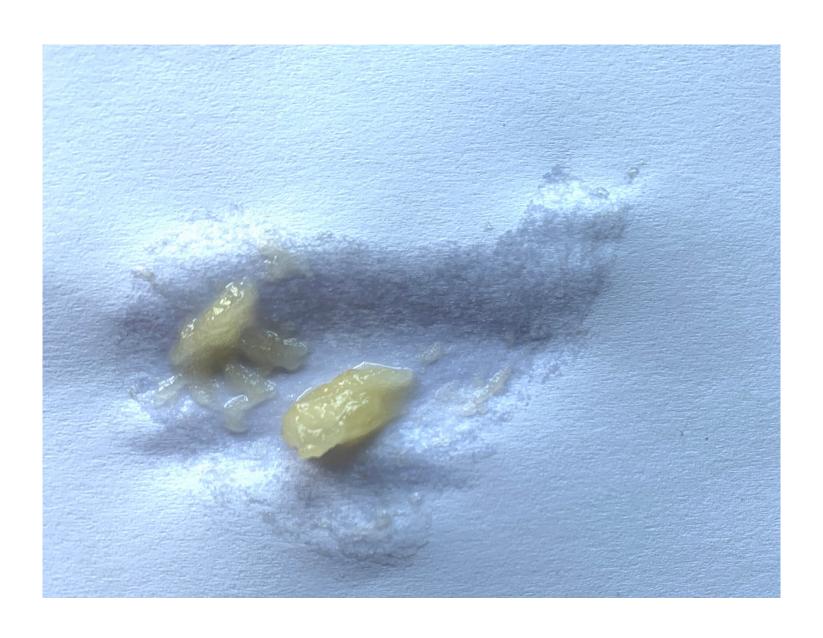

Way to die

### Social Contact



# Experiment Object



#### Observations









#### Description

Tumbly, scrambly Yummy Puppy is always full of beans! This tubby pup is all of a flurry in gorgeous oatmeal fur. With a funny round tummy, soft biscuit paws, perky ears and a quizzical face, Yummy Puppy is irresistibly cute. Boop that chocolate-drop nose and take this pooch out to play.

#### Object Scanning



Color



# Way to die



## Memory



I lived with many friends in a shopping mall before. Until one day, there are a girl come to me and bring me home.



## Social Contact



#### Trace



# Experiment Object



#### Observations







#### Measwement









# Way to die









### Memory





## Social Contact



#### Internal



## Trace