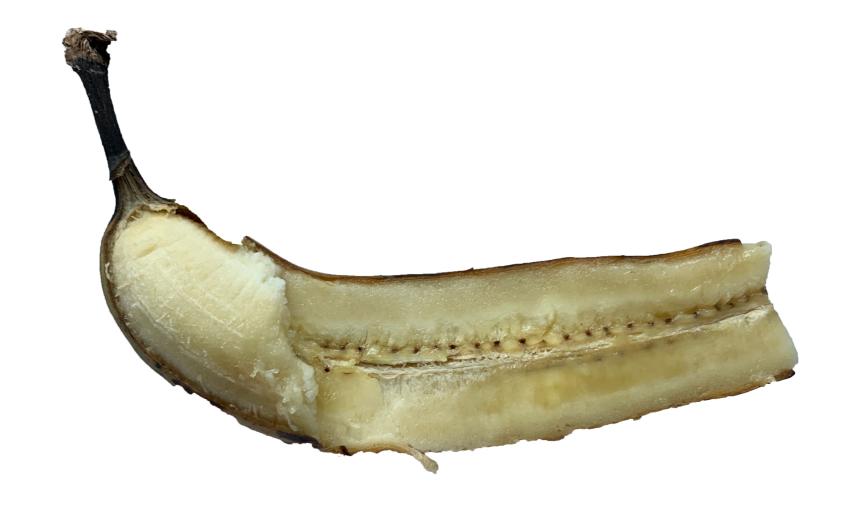

# Function



































Way to die

### Social Contact



# Experiment Object



#### Observations









#### Description

Tumbly, scrambly Yummy Puppy is always full of beans! This tubby pup is all of a flurry in gorgeous oatmeal fur. With a funny round tummy, soft biscuit paws, perky ears and a quizzical face, Yummy Puppy is irresistibly cute. Boop that chocolate-drop nose and take this pooch out to play.

#### Object Scanning



Color



# Way to die



## Memory



I lived with many friends in a shopping mall before. Until one day, there are a girl come to me and bring me home.



## Social Contact



#### Trace



# Experiment Object



#### Observations







#### Measwement









# Way to die









### Memory





## Social Contact



#### Internal



## Trace