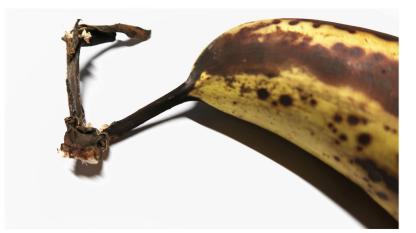

0 mins

## Instruction





Lights turn off

Lights turn On

# Function



































Way to die

### Social Contact



# Experiment Object



#### Observations









#### Description

Tumbly, scrambly Yummy Puppy is always full of beans! This tubby pup is all of a flurry in gorgeous oatmeal fur. With a funny round tummy, soft biscuit paws, perky ears and a quizzical face, Yummy Puppy is irresistibly cute. Boop that chocolate-drop nose and take this pooch out to play.

#### Object Scanning



Color



# Way to die



## Memory



I lived with many friends in a shopping mall before. Until one day, there are a girl come to me and bring me home.



## Social Contact



#### Trace



# Experiment Object



#### Observations







#### Measwement









# Way to die









### Memory





## Social Contact



#### Internal



## Trace