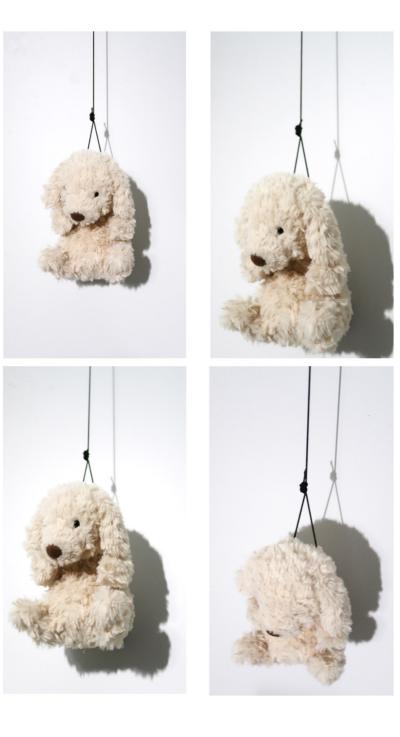

# Task 2-Catalogue

# Experiment Object



#### Observations







#### Technical Data

Material: ABS+HIPS

Battery: ≤ 36 V

Light Type: LED HBKDSYD-01

Time for charging: 3-4 hours

Load Max capacity: 55 pounds/25kgs

Time Settings: 5/15/30/60 mins

## Instruction





Lights turn off

Lights turn On

# Function



































Way to die

### Social Contact



# Experiment Object



#### Observations









#### Description

Tumbly, scrambly Yummy Puppy is always full of beans! This tubby pup is all of a flurry in gorgeous oatmeal fur. With a funny round tummy, soft biscuit paws, perky ears and a quizzical face, Yummy Puppy is irresistibly cute. Boop that chocolate-drop nose and take this pooch out to play.

#### Object Scanning



Color



# Way to die



## Memory



I lived with many friends in a shopping mall before. Until one day, there are a girl come to me and bring me home.



## Social Contact



#### Trace



# Experiment Object



#### Observations







#### Measwement









# Way to die









### Memory





## Social Contact



#### Internal



## Trace