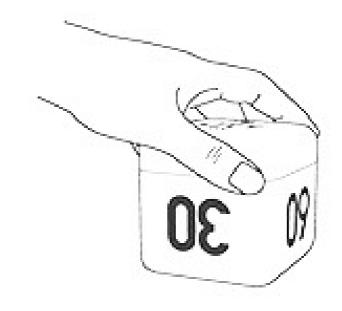

#### Technical Data

Material: ABS+HIPS

Battery: ≤ 36 V

Light Type: LED HBKDSYD-01

Time for charging: 3-4 hours

Load Max capacity: 55 pounds/25kgs

Time Settings: 5/15/30/60 mins

## Instruction

Lights turn off

Lights turn On