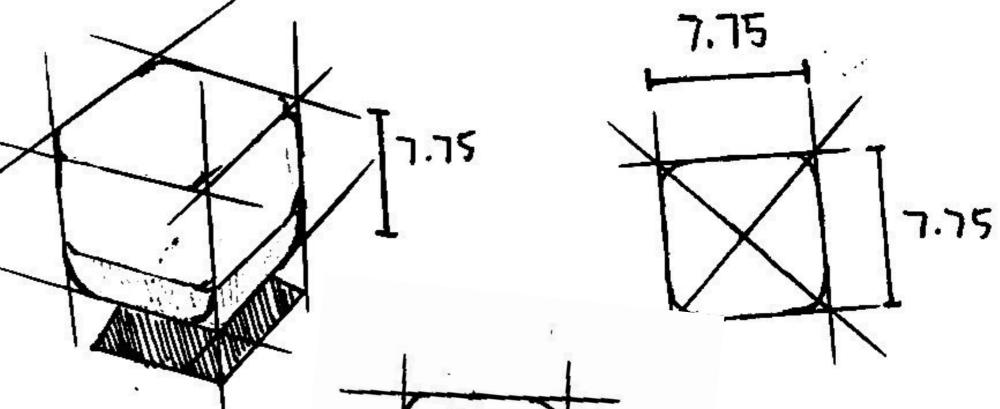

# Task 2-Catalogue

# Experiment Object



#### Observations







#### Technical Data

Material: ABS+HIPS

Battery: ≤ 36 V

Light Type: LED HBKDSYD-01

Time for charging: 3-4 hours

Load Max capacity: 55 pounds/25kgs

Time Settings: 5/15/30/60 mins

## Instruction





Lights turn off

Lights turn On

# Function



































Way to die

### Social Contact



# Experiment Object



#### Observations









#### Description

Tumbly, scrambly Yummy Puppy is always full of beans! This tubby pup is all of a flurry in gorgeous oatmeal fur. With a funny round tummy, soft biscuit paws, perky ears and a quizzical face, Yummy Puppy is irresistibly cute. Boop that chocolate-drop nose and take this pooch out to play.

#### Object Scanning



Color



# Way to die



## Memory



I lived with many friends in a shopping mall before. Until one day, there are a girl come to me and bring me home.



## Social Contact



#### Trace



# Experiment Object



#### Observations







#### Measwement









# Way to die









### Memory





## Social Contact



#### Internal



## Trace