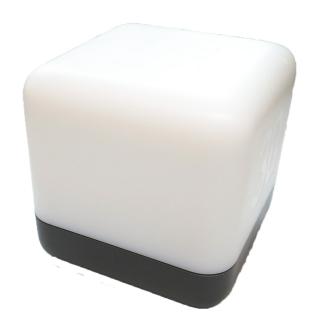

#### Technical Data

Material: ABS+HIPS

Battery: ≤ 36 V

Light Type: LED HBKDSYD-01

Time for charging: 3-4 hours

Load Max capacity: 55 pounds/25kgs

Time Settings: 5/15/30/60 mins