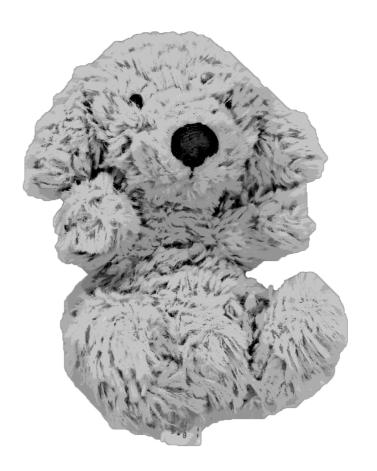

#### Description

Tumbly, scrambly Yummy Puppy is always full of beans! This tubby pup is all of a flurry in gorgeous oatmeal fur. With a funny round tummy, soft biscuit paws, perky ears and a quizzical face, Yummy Puppy is irresistibly cute. Boop that chocolate-drop nose and take this pooch out to play.