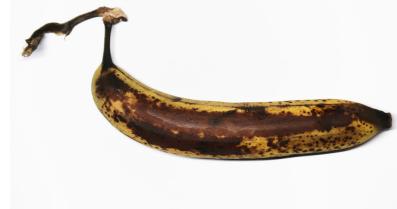

## Instruction





Lights turn off

Lights turn On

# Function



































Way to die

### Social Contact



# Experiment Object



#### Observations









#### Description

Tumbly, scrambly Yummy Puppy is always full of beans! This tubby pup is all of a flurry in gorgeous oatmeal fur. With a funny round tummy, soft biscuit paws, perky ears and a quizzical face, Yummy Puppy is irresistibly cute. Boop that chocolate-drop nose and take this pooch out to play.

#### Object Scanning



Color



# Way to die



## Memory



I lived with many friends in a shopping mall before. Until one day, there are a girl come to me and bring me home.



## Social Contact



#### Trace



# Experiment Object



#### Observations







#### Measwement









# Way to die









### Memory





## Social Contact



#### Internal



## Trace