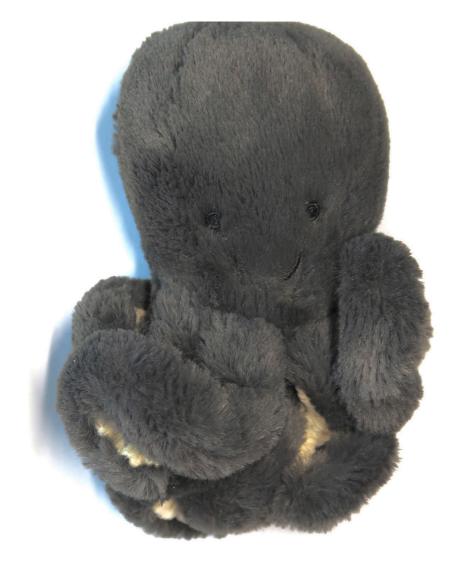

HBKDSYD-01

Time for charging: 3-4 hours

Load Max capacity: 55 pounds/25kgs

Time Settings: 5/15/30/60 mins

## Instruction





Lights turn off

Lights turn On

# Function



































Way to die

### Social Contact



# Experiment Object



#### Observations









#### Description

Tumbly, scrambly Yummy Puppy is always full of beans! This tubby pup is all of a flurry in gorgeous oatmeal fur. With a funny round tummy, soft biscuit paws, perky ears and a quizzical face, Yummy Puppy is irresistibly cute. Boop that chocolate-drop nose and take this pooch out to play.

#### Object Scanning



Color



# Way to die



## Memory



I lived with many friends in a shopping mall before. Until one day, there are a girl come to me and bring me home.



## Social Contact



#### Trace



# Experiment Object



#### Observations







#### Measwement









# Way to die









### Memory





## Social Contact



#### Internal



## Trace