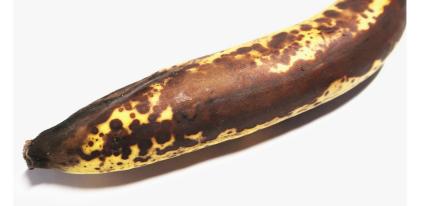

mins

## Instruction





Lights turn off

Lights turn On

# Function



































Way to die

### Social Contact



# Experiment Object



#### Observations









#### Description

Tumbly, scrambly Yummy Puppy is always full of beans! This tubby pup is all of a flurry in gorgeous oatmeal fur. With a funny round tummy, soft biscuit paws, perky ears and a quizzical face, Yummy Puppy is irresistibly cute. Boop that chocolate-drop nose and take this pooch out to play.

#### Object Scanning



Color



# Way to die



## Memory



I lived with many friends in a shopping mall before. Until one day, there are a girl come to me and bring me home.



## Social Contact



#### Trace



# Experiment Object



#### Observations







#### Measwement









# Way to die









### Memory





## Social Contact



#### Internal



## Trace