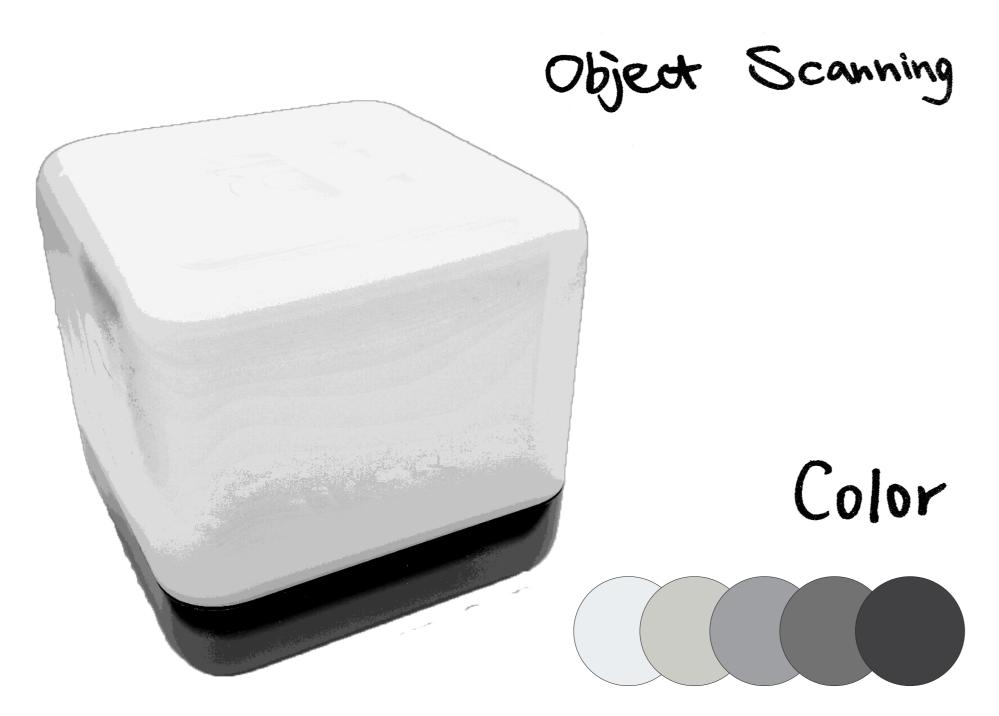

# Task 2-Catalogue

# Experiment Object



#### Observations







#### Technical Data

Material: ABS+HIPS

Battery: ≤ 36 V

Light Type: LED HBKDSYD-01

Time for charging: 3-4 hours

Load Max capacity: 55 pounds/25kgs

Time Settings: 5/15/30/60 mins

## Instruction





Lights turn off

Lights turn On

# Function



































Way to die

### Social Contact



# Experiment Object



#### Observations









#### Description

Tumbly, scrambly Yummy Puppy is always full of beans! This tubby pup is all of a flurry in gorgeous oatmeal fur. With a funny round tummy, soft biscuit paws, perky ears and a quizzical face, Yummy Puppy is irresistibly cute. Boop that chocolate-drop nose and take this pooch out to play.

#### Object Scanning



Color



# Way to die



## Memory



I lived with many friends in a shopping mall before. Until one day, there are a girl come to me and bring me home.



## Social Contact



#### Trace



# Experiment Object



#### Observations







#### Measwement









# Way to die









### Memory





## Social Contact



#### Internal



## Trace