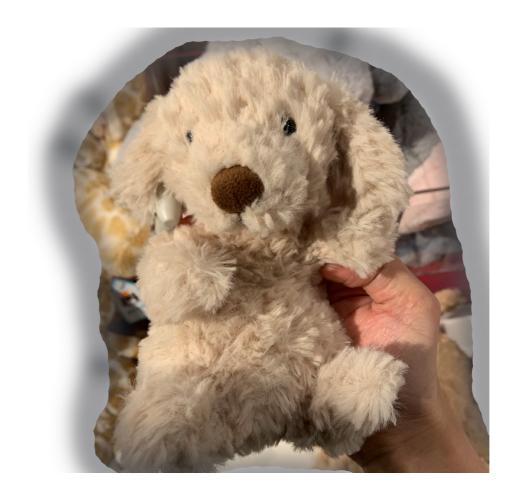

# Experiment Object

#### Observations

#### Description

Tumbly, scrambly Yummy Puppy is always full of beans! This tubby pup is all of a flurry in gorgeous oatmeal fur. With a funny round tummy, soft biscuit paws, perky ears and a quizzical face, Yummy Puppy is irresistibly cute. Boop that chocolate-drop nose and take this pooch out to play.